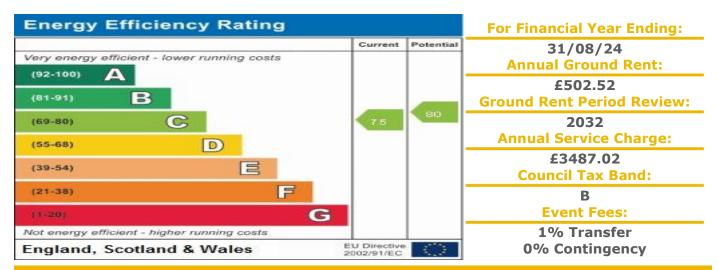

## George Street, Sheringham, Norfolk, NR26 8DW

**PRICE: £120,000** 

Lease: 125 years from 1988