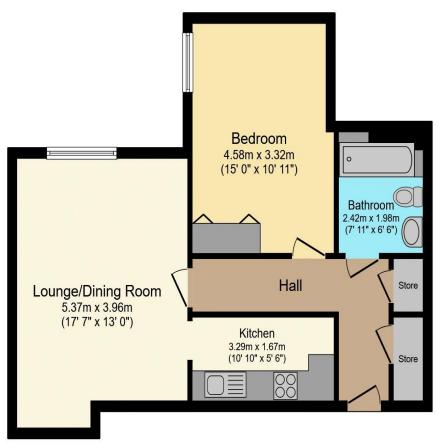

## Visit us at retirementhomesearch.co.uk

Total floor area 56.4 m<sup>2</sup> (607 sq.ft.) approx

This floor plan is for illustrative purposes only. It is not drawn to scale. Any measurements, floor areas (including any total floor area), openings and orientation are approximate. No details are guaranteed, they cannot be relied upon for any purpose and they do not form part of any agreement. No liability is taken for any error, omission or misstatement. A party must rely upon its own inspection(s). Powered by www.focalagent.com